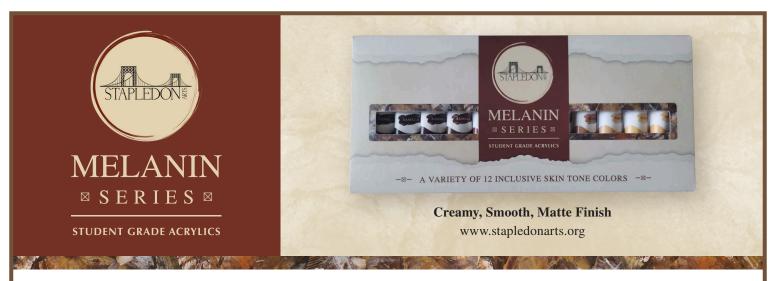

## -⊠- A VARIETY OF 12 INCLUSIVE SKIN TONE COLORS -⊠-

12ml sized student grade acrylic paint tubes

## The set includes four of the following complexions:

Melanin Series will make it more accessible for Black and Brown young, emerging, and professional artists to create figures and portraits that authentically represent their truth, identity, and communities.